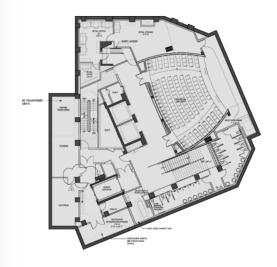

# **EVENT CAPACITIES**

# & FLOOR PLANS

## main dining room

cocktail party: 250 guests seated dinner: 160 guests dinner & dancing: 120 guests ceremony, reception & dancing: 75 guests

## seventh floor

cocktail reception: 160 guests seated dinner: 100 guests dinner & dancing: 70 guests theater style: 150 guests

## theater/screening room

seating: 143 guests