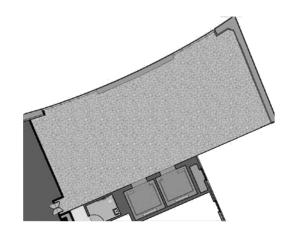

## seventh floor

cocktail reception: 160 guests seated dinner: 100 guests dinner & dancing: 70 guests theater style: 150 guests