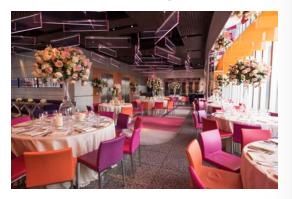

#### **Situated atop The Museum of Arts**

and Design at Columbus Circle, Robert is a modern American restaurant. offering breathtaking views of Central Park and Columbus Circle.

Perfect for private events, Robert celebrates design and beauty in both its decor and culinary delights. Guests will love dining on a menu created by

## main dining room

cocktail party: 250 guests seated dinner: 160 guests dinner & dancing: 120 guests ceremony, reception & dancing: 75 guests