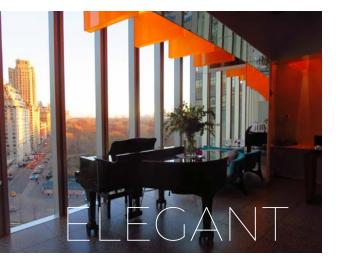

#### **Situated atop The Museum of Arts**

and Design at Columbus Circle, Robert is a modern American restaurant. offering breathtaking views of Central Park and Columbus Circle.

Perfect for private events, Robert celebrates design and beauty in both its decor and culinary delights. Guests will love dining on a menu created by

**Chef Armando Cortes** while reveling in the beauty of the city.

Take a look at our video gallery: