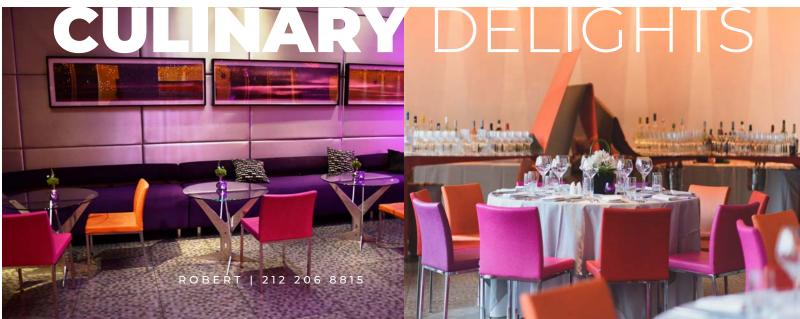

#### **Situated atop The Museum of Arts**

and Design at Columbus Circle, Robert is a modern American restaurant. offering breathtaking views of Central Park and Columbus Circle.

Perfect for private events, Robert celebrates design and beauty in both its decor and culinary delights. Guests will love dining on a menu created by