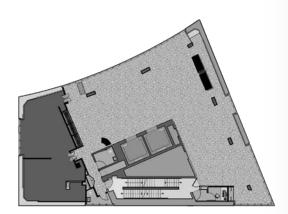

## main dining room

cocktail party: 250 guests seated dinner: 160 guests dinner & dancing: 120 guests ceremony, reception & dancing: 75 guests