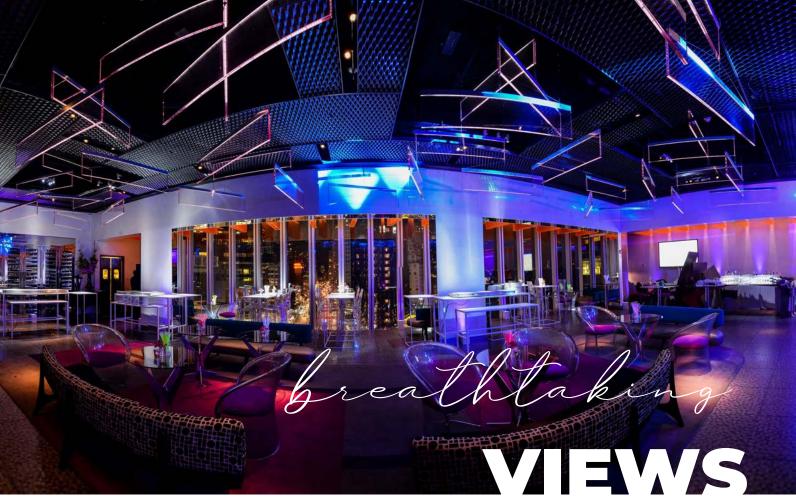

#### **Situated atop The Museum of Arts**

and Design at Columbus Circle, Robert is a modern American restaurant. offering breathtaking views of Central Park and Columbus Circle.

Perfect for private events, Robert celebrates design and beauty in both its decor and culinary delights. Guests will love dining on a menu created by