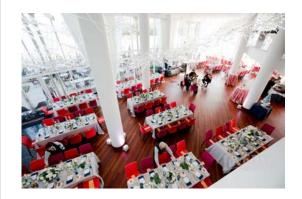

#### **Situated atop The Museum of Arts**

and Design at Columbus Circle, Robert is a modern American restaurant. offering breathtaking views of Central Park and Columbus Circle.

Perfect for private events, Robert celebrates design and beauty in both its decor and culinary delights. Guests will love dining on a menu created by

**Chef Armando Cortes** while reveling in the beauty of the city.

Take a look at our video gallery: