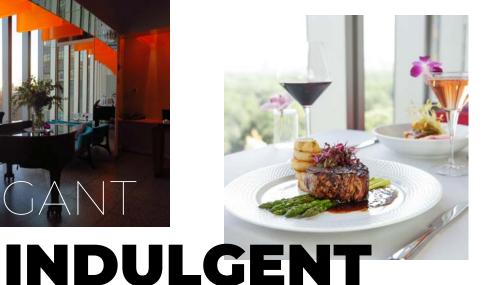

#### **Situated atop The Museum of Arts**

and Design at Columbus Circle, Robert is a modern American restaurant. offering breathtaking views of Central Park and Columbus Circle.

Perfect for private events, Robert celebrates design and beauty in both its decor and culinary delights. Guests will love dining on a menu created by

**Chef Armando Cortes** while reveling in the beauty of the city.

Take a look at our video gallery: