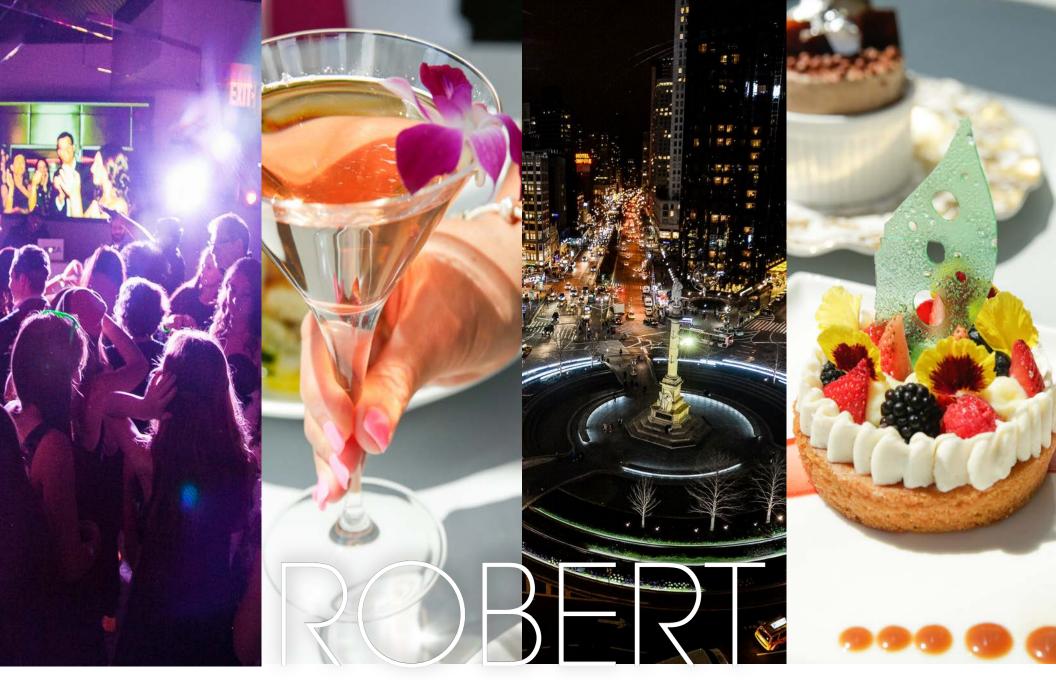

# A MODERN CLASSIC

#### **Situated atop The Museum of Arts**

and Design at Columbus Circle, Robert is a modern American restaurant. offering breathtaking views of Central Park and Columbus Circle.

Perfect for private events, Robert celebrates design and beauty in both its decor and culinary delights. Guests will love dining on a menu created by

**Chef Armando Cortes** while reveling in the beauty of the city.

Take a look at our video gallery: