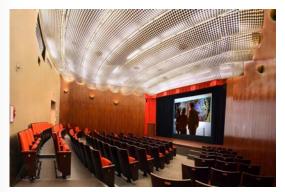

e restaurant for load-in and set-up

#### 7:00 pm

quests arrive

#### 7:00 - 8:00 pm

passed hor d'oeuvres antipasto station pianist playing

#### 8 pm - 8:15 pm

guests are seated and order entrées

#### 8 pm - 11 pm

di playing

#### 8:20 pm

appetizers are served

#### 8:50 pm

entrées are served

#### 9:10 pm

dessert duo is served

#### 9:10 – 11 pm

dancing

#### 11 pm

event concludes

#### 11 pm - 12 am

breakdown and load out









# **EVENT CAPACITIES**

# & FLOOR PLANS

## main dining room





cocktail party: 250 guests seated dinner: 160 guests dinner & dancing: 120 guests ceremony, reception & dancing: 75 guests

## seventh floor





cocktail reception: 160 guests seated dinner: 100 guests dinner & dancing: 70 guests theater style: 150 guests

## theater/screening room





seating: 143 guests

# WE HAVE THE PERFECT SPACE

# FOR ALL YOUR EVENTS









Newly renovated Sequoia provides an exquisite setting and the finest of American cuisine, perfect for your Special Event. Situated on the banks of the Potomac River in Washington, DC, it offers magnificent views of the Virginia skyline, the Kennedy Center, the Watergate Hotel, and the gentle Potomac River and its iconic bridges. Japanese artist Hitoshi Kuriyama has created a unique lighting installation, providing an illuminating backdrop for your Special Event.

sequoiadc.com



ROBERTNYC.COM

2 COLUMBUS CIRCLE, NYC | 212 206 8815

@ @ROBERTRESTAURANT PROBERT@MAD